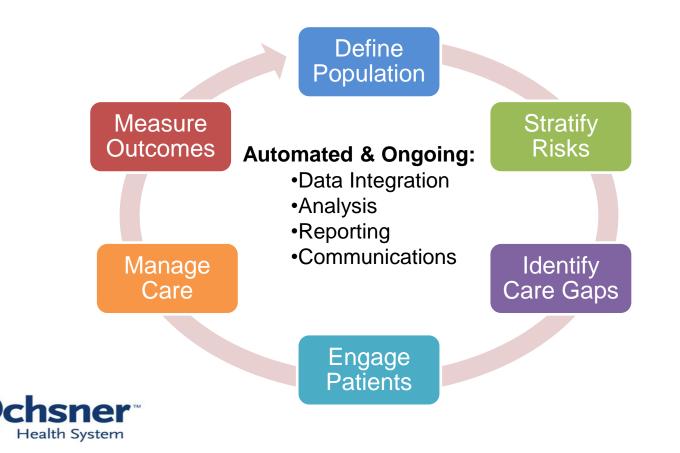

### **Population Health**

### Healthy Planet: Epic Platform

- Collection of pre-existing tools in Epic that can be used together for population management.
- Tools include:
  - Health Maintenance
  - Registries
  - Dashboards
  - Reporting Workbench Reports
  - Bulk Ordering
  - Bulk Communication