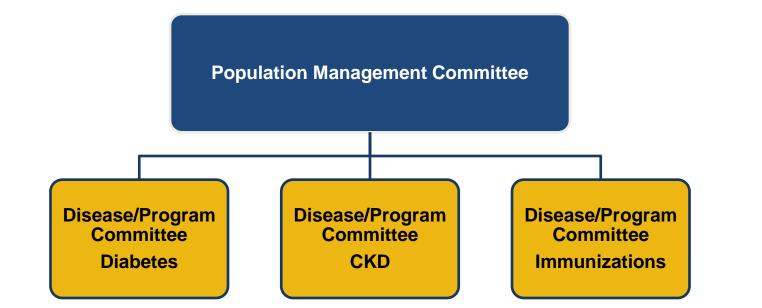

### **Blueprint for Success**

### **Care Coordination Workflow**

Bulk Communication